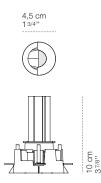

|                   | luminaire                      |                 |
|-------------------|--------------------------------|-----------------|
| materials         | aluminium, polycarbonate       | source          |
| environment       | interiors                      | power           |
| mounting location | recessed                       | colour temperat |
| emission          | Direct asymmetrical light      | lumen           |
| tension           | 230V                           | energy label    |
| power supply      | remote driver included, on-off |                 |
| insulation class  | 3 🖶                            |                 |
| IP classification | IP20                           |                 |
| marks             | CE K                           |                 |

|                    | emission              |
|--------------------|-----------------------|
| source             | led                   |
| power              | 8W - 12V 700mA        |
| colour temperature | 2700K / 3000K / 4000K |
| lumen              | 800lm                 |
| energy label       | F                     |