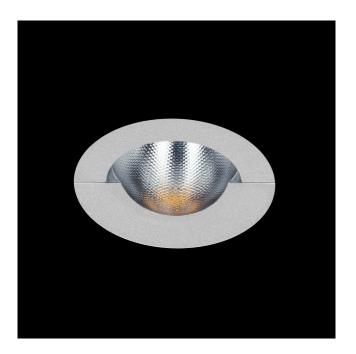

## Meno Wall Washer Trimless

The Meno downlight by Cini&Nils reveals elegance and versatility with a minimalist design, perfect for installation in false ceilings. In addition to the normal recessed version, there is a trimless version that allows flush mounting and thus the almost total disappearance of the spotlight itself. Available in Pro, Spot and Wallwasher versions, Meno offers fixed, adjustable or asymmetrical light, ideal for creating atmosphere and illuminating a variety of environments. A choice of finishes is available, including black, white, silver and gold.