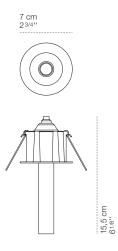

## **Meno Spot**

The Meno downlight by Cini&Nils reveals elegance and versatility with a minimalist design, perfect for installation in false ceilings. In addition to the normal recessed version, there is a trimless version that allows flush mounting and thus the almost total disappearance of the spotlight itself. Available in Pro, Spot and Wallwasher versions, Meno offers fixed, adjustable or asymmetrical light, ideal for creating atmosphere and illuminating a variety of environments. A choice of finishes is available, including black, white, silver and gold.

| luminaire                      |
|--------------------------------|
| aluminium, polycarbonate       |
| interiors                      |
| recessed                       |
| direct pointing light          |
| 230V                           |
| remote driver included, on-off |
| 3 ⊕                            |
| IP20                           |
| C€ EK                          |
|                                |

|                    | emission              |
|--------------------|-----------------------|
| source             | led                   |
| power              | 5W - 12V 500mA        |
| colour temperature | 2700K / 3000K / 4000K |
| lumen              | 435lm                 |
| energy label       | F                     |