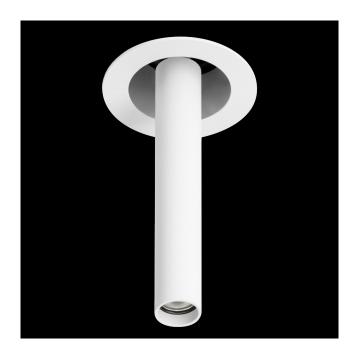

## **Meno Spot**

The Meno downlight by Cini&Nils reveals elegance and versatility with a minimalist design, perfect for installation in false ceilings. In addition to the normal recessed version, there is a trimless version that allows flush mounting and thus the almost total disappearance of the spotlight itself. Available in Pro, Spot and Wallwasher versions, Meno offers fixed, adjustable or asymmetrical light, ideal for creating atmosphere and illuminating a variety of environments. A choice of finishes is available, including black, white, silver and gold.