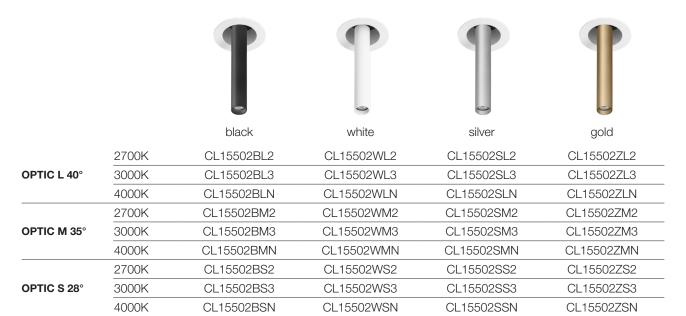

, silver and gold.





| luminaire                      |
|--------------------------------|
| aluminium, polycarbonate       |
| interiors                      |
| recessed                       |
| direct pointing light          |
| 230V                           |
| remote driver included, on-off |
| 3 ⊕                            |
| IP20                           |
| C€ EK                          |
|                                |

|                    | emission              |
|--------------------|-----------------------|
| source             | led                   |
| power              | 5W - 12V 500mA        |
| colour temperature | 2700K / 3000K / 4000K |
| lumen              | 435lm                 |
| energy label       | F                     |



## finishes and codes